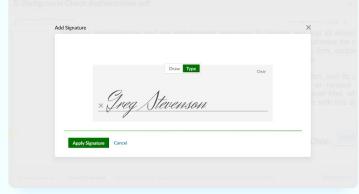

### **E-signatures**

Escape the hassle of collecting physical signatures and go digital for fast, organized document signing that's painless for everyone.

Payroll, Time & Benefits