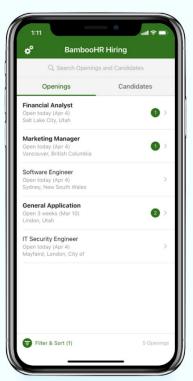

### **Hiring Mobile App**

Equip your team with on-the-go mobile access to resumes, cover letters, and application results, so you can always stay connected with candidates.