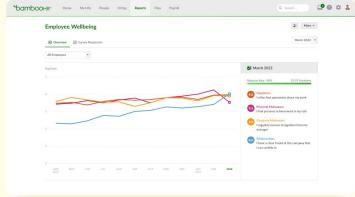

#### **Employee Wellbeing**

This pulse survey helps you improve your employees' overall wellbeing and engagement by measuring the quality of their work relationships and understanding what's affecting their happiness and motivations at work.