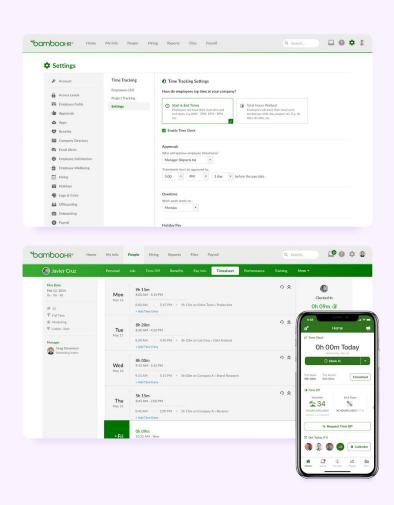

#### Time Tracking (Add-on)

Your hourly employees can clock in/out and assign hours to projects and tasks right from the home screen or Mobile app. With streamlined approvals, automatic overtime calculation, and detailed reporting, you'll be surprised how easy tracking hours in BambooHR can be for you too.

### **Time-Off Management**

Create your own time-off categories and policies, and streamline time-off requests and approvals via desktop and mobile with self-serve PTO calculators and automatic reminders.