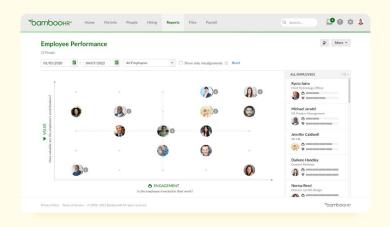

#### **Standard & Custom Reports**

\*bamboohr\*

Harness the full strategic power of HR analytics with 50+ built-in reports and the ability to make custom reports for more targeted insights.

P @ # 6