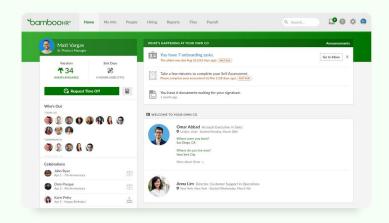

### **Employee Self-Service**

Empower your employees to check and update their own information, ensuring accuracy, saving you time, and creating a better experience for everyone.