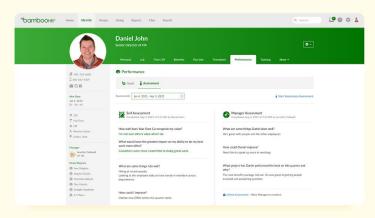

#### Performance Management (Add-on)

Give your people comprehensive performance support with automated review cycles, 360° feedback, and individual and team goals. And with all performance data in one place, you can better track and encourage the kind of growth and development your people are looking for.