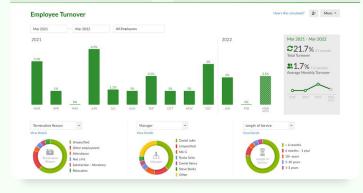

#### **Standard & Custom Reports**

\*bamboohr\*

Harness the full strategic power of HR analytics with 50+ built-in reports and the ability to make custom reports for more targeted insights.

P @ # 6