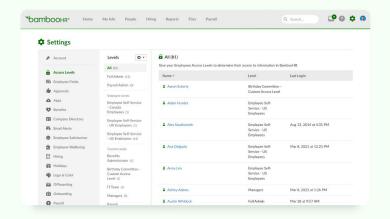

#### **Custom Access Levels**

Assign specific permissions to employees, managers, and admins to give the right level of access to the right people—and keep your data secure.