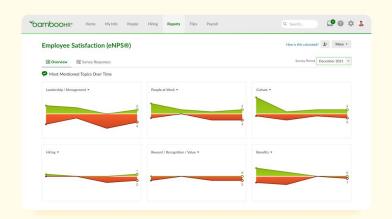

### **Employee Satisfaction**

This simple, two-question survey is backed by the power of eNPS®\* scoring, helping you understand how employees truly feel about your organization as a whole so you can make the most impactful changes.