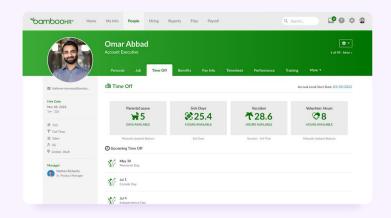

### **Time-Off Management**

Create your own time-off categories and policies, and streamline time-off requests and approvals via desktop and mobile with self-serve PTO calculators and automatic reminders.