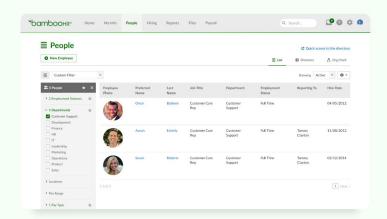

BambooHR is your employee data hub, but our platform does more than keep you organized-it puts your data to work. With the employee record always at your fingertips, instant reports and in-depth analytics enable sharper insights and better strategic decisions.

#### **Employee Records**

Keep your employee data organized in one central, secure location for convenient access, greater accuracy, and easy compliance management.