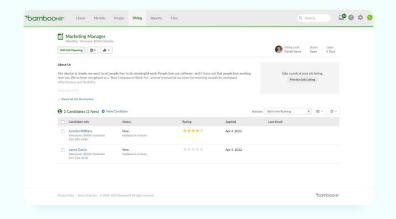

### **Hiring & Onboarding**

BambooHR helps you quickly find, hire, and onboard the right people to grow your business. With our robust applicant tracking system and proactive onboarding tools, you can create a seamless candidate experience and impressive first days for new hires.

### **Applicant Tracking System**

Create a connected experience for the modern applicant with a robust ATS that automates touchpoints at every phase of the hiring process.