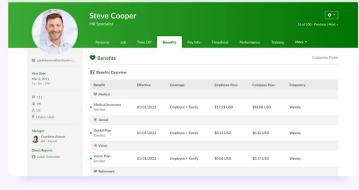

#### **Benefits Tracking**

"bamboohR" Home My Info People Hiring Reports

Make benefits administration easy for everyone by letting your employees review their own benefit enrollment and deduction details right from their BambooHR dashboard. ₽ 0 ¢ 8