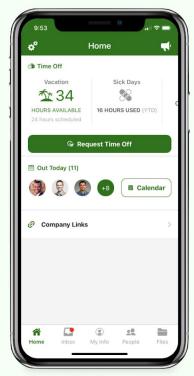

### **Mobile App**

Give employees mobile access to the org chart, PTO management, important documents, and more. Available on iOS and Android devices.

### **Time-Off Management**

Create your own time-off categories and policies, and streamline time-off requests and approvals via desktop and mobile with self-serve PTO calculators and automatic reminders.