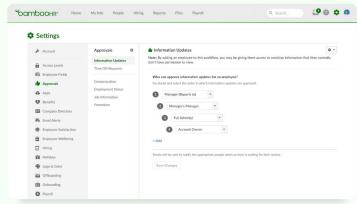

#### **Workflows & Approvals**

No more paper chasing! Automate your most common HR workflows and free up hours of your time for more strategic HR initiatives.